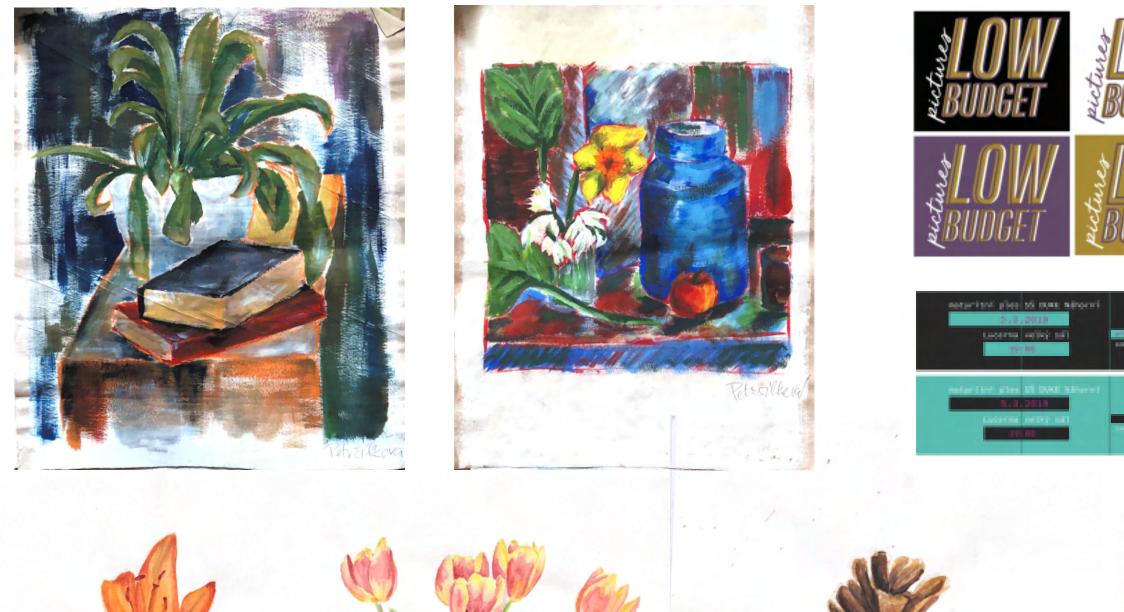

## Start of the journey



















# Graduating high school





**P** 

**1.2** font použitý u loga je Adelle PE (regular) fonty použité v tiskovinách jsou Adelle PE a Myriad Pro v různých tloušťkách

Tento text byl speciálně vytvořen jen a pouze pro účely malé, mezigalaktické značky kávy cosip café. Futra jsou nízká, pozor na hlavu a chovejte se slušně, pěkně. Futra jsou nízká, pozor na hlavu a chovejte se slušně, pěkně.

Tento text byl speciálně vytvořen jen a pouze pro účely malé, mezigalaktické značky kávy cosip café. Futra jsou nízká, pozor na hlavu a chovejte se slušně, pěkně. Futra jsou nízká, pozor na hlavu a chovejte se slušně, pěkně.

HEX 000000 RGB 0/0/0 MYK 0/0/0/100



HEX 9870AE CMYK 48/62/0/0

CMYK 0/95/91/0

ğ

Ť

Ť

T

**COSip**café 0 cosip

1.4 povolené varianty použití loga + ochranná z