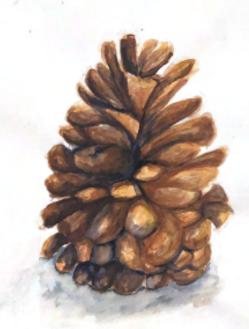

## Start of the journey



















# Graduating high school





**P** 

**1.2** font použitý u loga je Adelle PE (regular) fonty použité v tiskovinách jsou Adelle PE a Myriad Pro v různých tloušťkách

Tento text byl speciálně vytvořen jen a pouze pro účely malé, mezigalaktické značky kávy cosip café. Futra jsou nízká, pozor na hlavu a chovejte se slušně, pěkně. Futra jsou nízká, pozor na hlavu a chovejte se slušně, pěkně.

Tento text byl speciálně vytvořen jen a pouze pro účely malé, mezigalaktické značky kávy cosip café. Futra jsou nízká, pozor na hlavu a chovejte se slušně, pěkně. Futra jsou nízká, pozor na hlavu a chovejte se slušně, pěkně.

HEX 000000 RGB 0/0/0 MYK 0/0/0/100



HEX 9870AE CMYK 48/62/0/0

CMYK 0/95/91/0

ğ

Ť

Ť

T

**COSip**café 0 cosip

1.4 povolené varianty použití loga + ochranná zóna