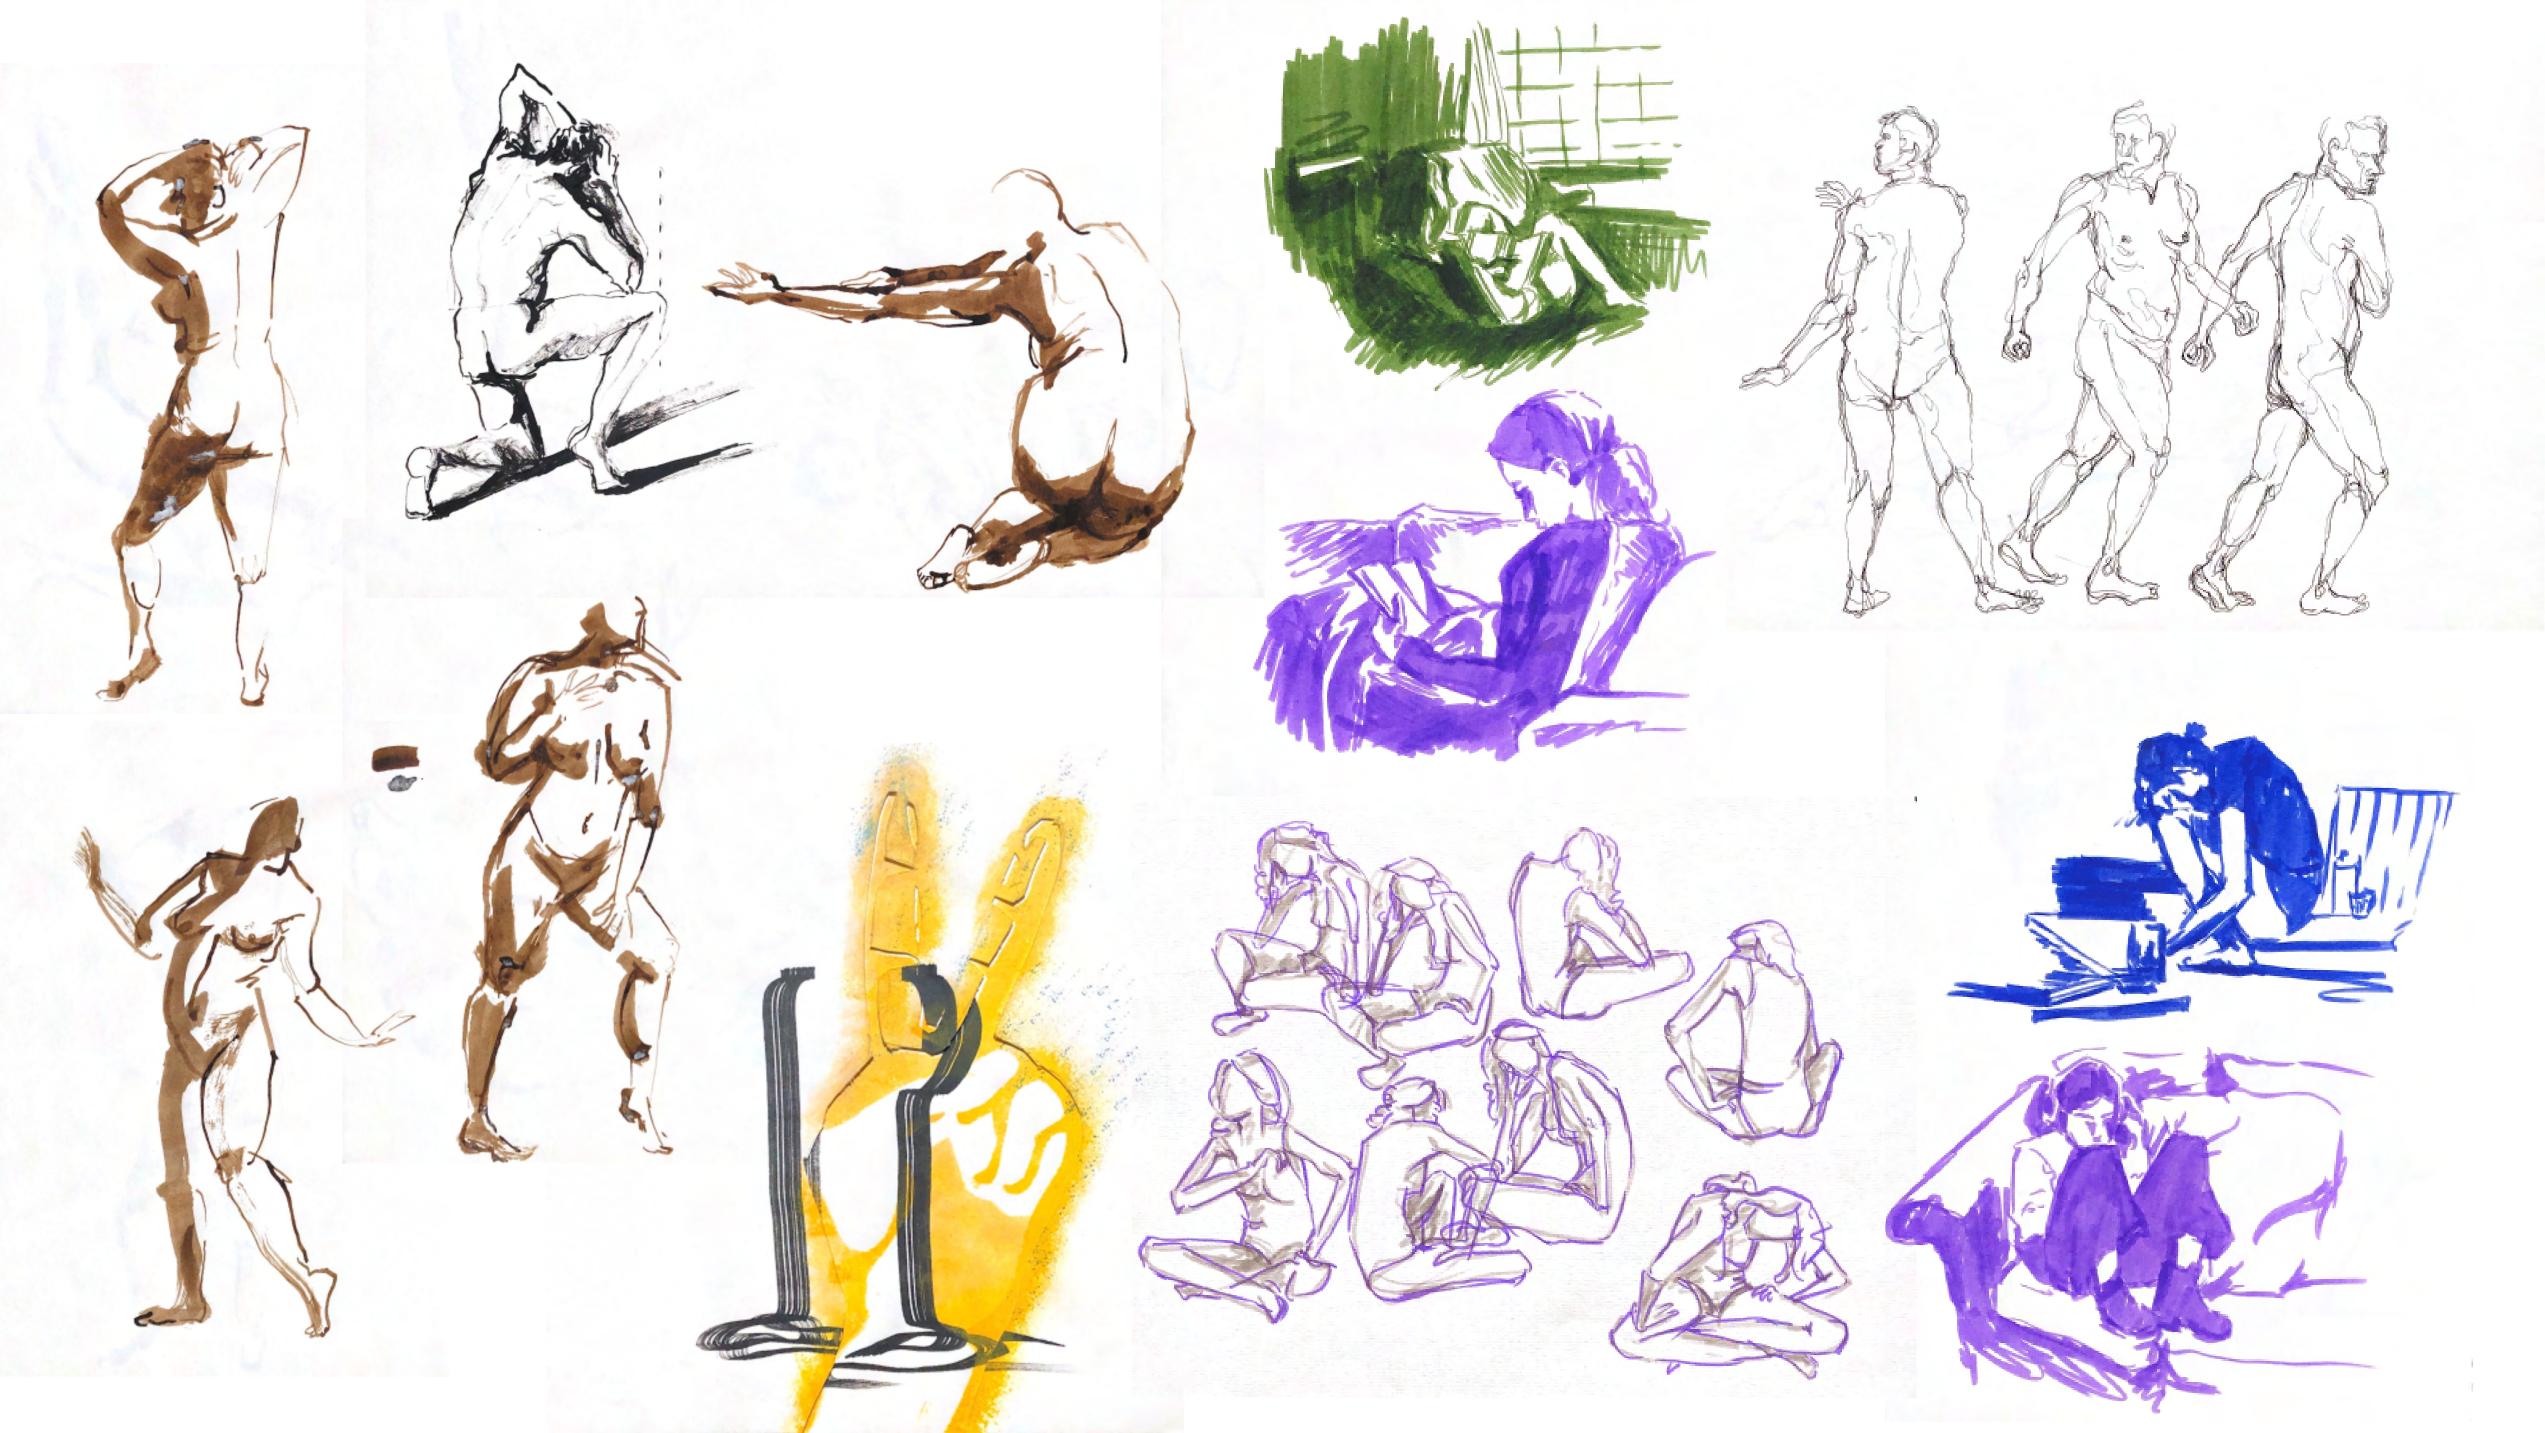

nízká, pozor na hlavu a chovejte se slušně, pěkně. Futra jsou nízká, pozor na hlavu a chovejte se slušně, pěkně.

HEX 000000 RGB 0/0/0 MYK 0/0/0/100



HEX 9870AE CMYK 48/62/0/0

CMYK 0/95/91/0

ğ

Ť

Ť

T

**COSip**café 0 cosip

1.4 povolené varianty použití loga + ochranná zóna

V ojedinělých případech (když by pozadí, na které je logo vloženo, jakkoliv narušovalo jakýkoliv jeho prvek např. podobnými barvami obsažených v logu) se dá použít celočerná varianta loga. V případě černého pozadí se potom text smí použít v bílé variantě.



Logo není povoleno deformovat, přebarvovat jinak než je výše uvedené a odebírat/měnit jakýkoliv jeho prvek. Při použití je také třeba dodržovat jeho ochrannou zónu.

2.1 interiér

2.2 nábytek 2.3 vybavení





# Stuff I do for myself/school

## Sketchbook







# Learning digital















### Шhat I make work for work



# Work for theater organization





abeceda

### ABCDEFGH *i* JKLMNOP QRSTUVWX YZ *家*更 従





| è