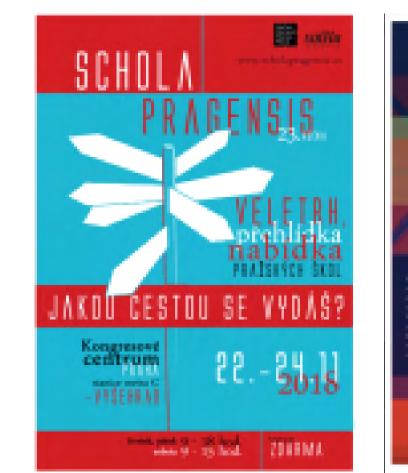

## Start of the journey



















# Graduating high school





**P** 

**1.2** font použitý u loga je Adelle PE (regular) fonty použité v tiskovinách jsou Adelle PE a Myriad Pro v různých tloušťkách

Tento text byl speciálně vytvořen jen a pouze pro účely malé, mezigalaktické značky kávy cosip café. Futra jsou nízká, pozor na hlavu a chovejte se slušně, pěkně. Futra jsou nízká, pozor na hlavu a chovejte se slušně, pěkně.

Tento text byl speciálně vytvořen jen a pouze pro účely malé, mezigalaktické značky kávy cosip café. Futra jsou nízká, pozor na hlavu a chovejte se slušně, pěkně. Futra jsou nízká, pozor na hlavu a chovejte se slušně, pěkně.

HEX 000000 RGB 0/0/0 MYK 0/0/0/100



HEX 9870AE CMYK 48/62/0/0

CMYK 0/95/91/0

ğ

Ť

Ť

T

**COSip**café 0 cosip

1.4 povolené varianty použití loga + ochranná zóna

V oje