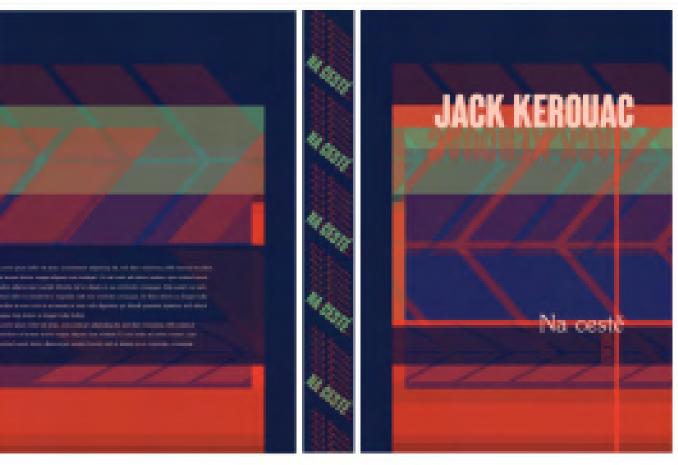

## Start of the journey



















# Graduating high school





**P** 

**1.2** font použitý u loga je Adelle PE (regular) fonty použité v tiskovinách jsou Adelle PE a Myriad Pro v různých tloušťkách

Tento text byl speciálně vytvořen jen a pouze pro účely malé, mezigalaktické značky kávy cosip café. Futra jsou nízká, pozor na hlavu a chovejte se slušně, pěkně. Futra jsou nízká, pozor na hlavu a chovejte se slušně, pěkně.

Tento text byl speciálně vytvořen jen a pouze pro účely malé, mezigalaktické značky kávy cosip café. Futra jsou nízká, pozor na hlavu a chovejte se slušně, pěkně. Futra jsou nízká, pozor na hlavu a chovejte se slušně, pěkně.

HEX 000000 RGB 0/0/0 MYK 0/0/0/100



HEX 9870AE CMYK 48/62/0/0

CMYK 0/95/91/0

ğ

Ť

Ť

T

**COSip**café 0 cosip

1.4 povolené varianty použití loga + ochranná zóna

V ojedi