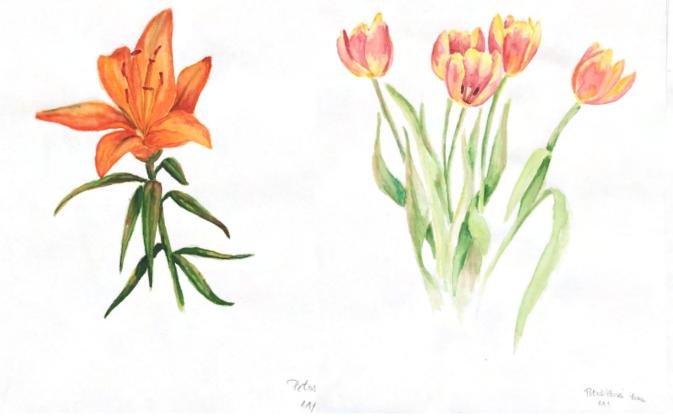

## Start of the journey



















# Graduating high school





**P** 

**1.2** font použitý u loga je Adelle PE (regular) fonty použité v tiskovinách jsou Adelle PE a Myriad Pro v různých tloušťkách

Tento text byl speciálně vytvořen jen a pouze pro účely malé, mezigalaktické značky kávy cosip café. Futra jsou nízká, pozor na hlavu a chovejte se slušně, pěkně. Futra jsou nízká, pozor na hlavu a chovejte se slušně, pěkně.

Tento text byl speciálně vytvořen jen a pouze pro účely malé, mezigalaktické značky kávy cosip café. Futra jsou nízká, pozor na hlavu a chovejte se slušně, pěkně. Futra jsou nízká, pozor na hlavu a chovejte se slušně, pěkně.

HEX 000000 RGB 0/0/0 MYK 0/0/0/100



HEX 9870AE CMYK 48/62/0/0

CMYK 0/95/91/0

ğ

Ť

Ť

T

**COSip**café 0 cosip

1.4 povolené varianty použití loga + ochranná zón