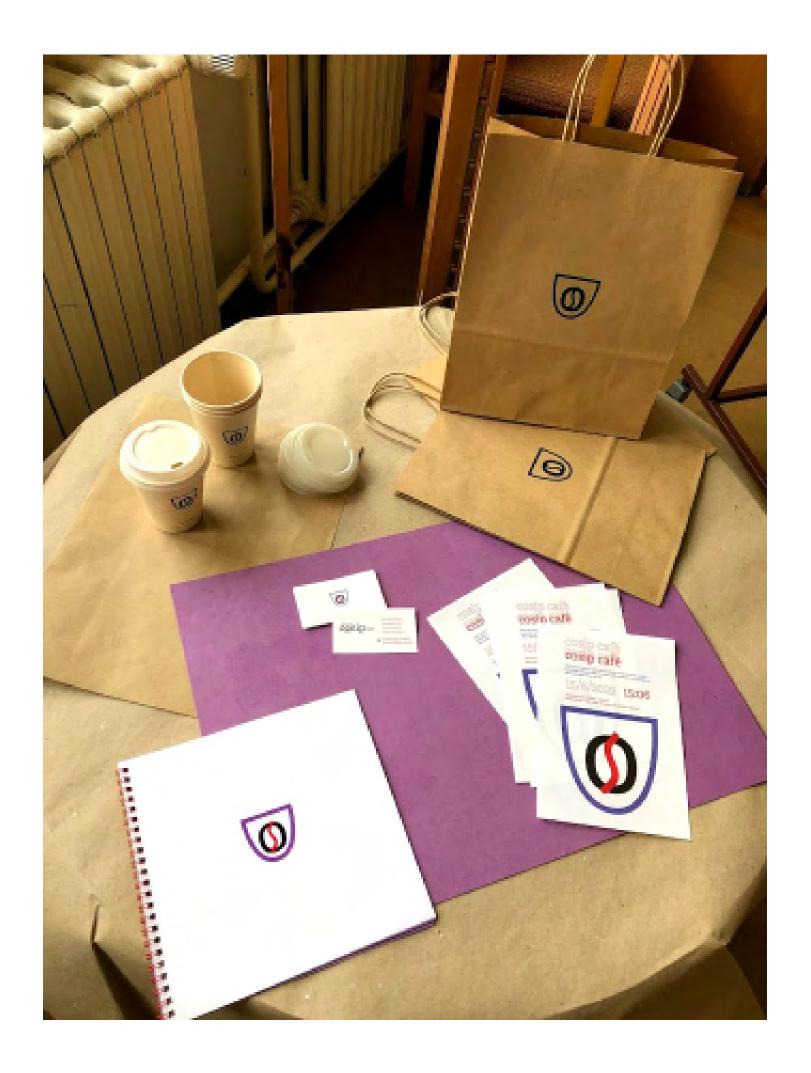

1.4 povolené varianty použití loga + ochranná zóna

V ojedinělých případech (když by pozadí, na které je logo vloženo, jakkoliv narušovalo jakýkoliv jeho prvek např. podobnými barvami obsažených v logu) se dá použít celočerná varianta loga. V případě černého pozadí se potom text smí použít v bílé variantě.

Logo není povoleno deformovat, přebarvovat jinak než je výše uvedené a odebírat/měnit jakýkoliv jeho prvek. Při použití je také třeba dodržovat jeho ochrannou zónu.

2.1 interiér

2.2 nábytek 2.3 vybavení