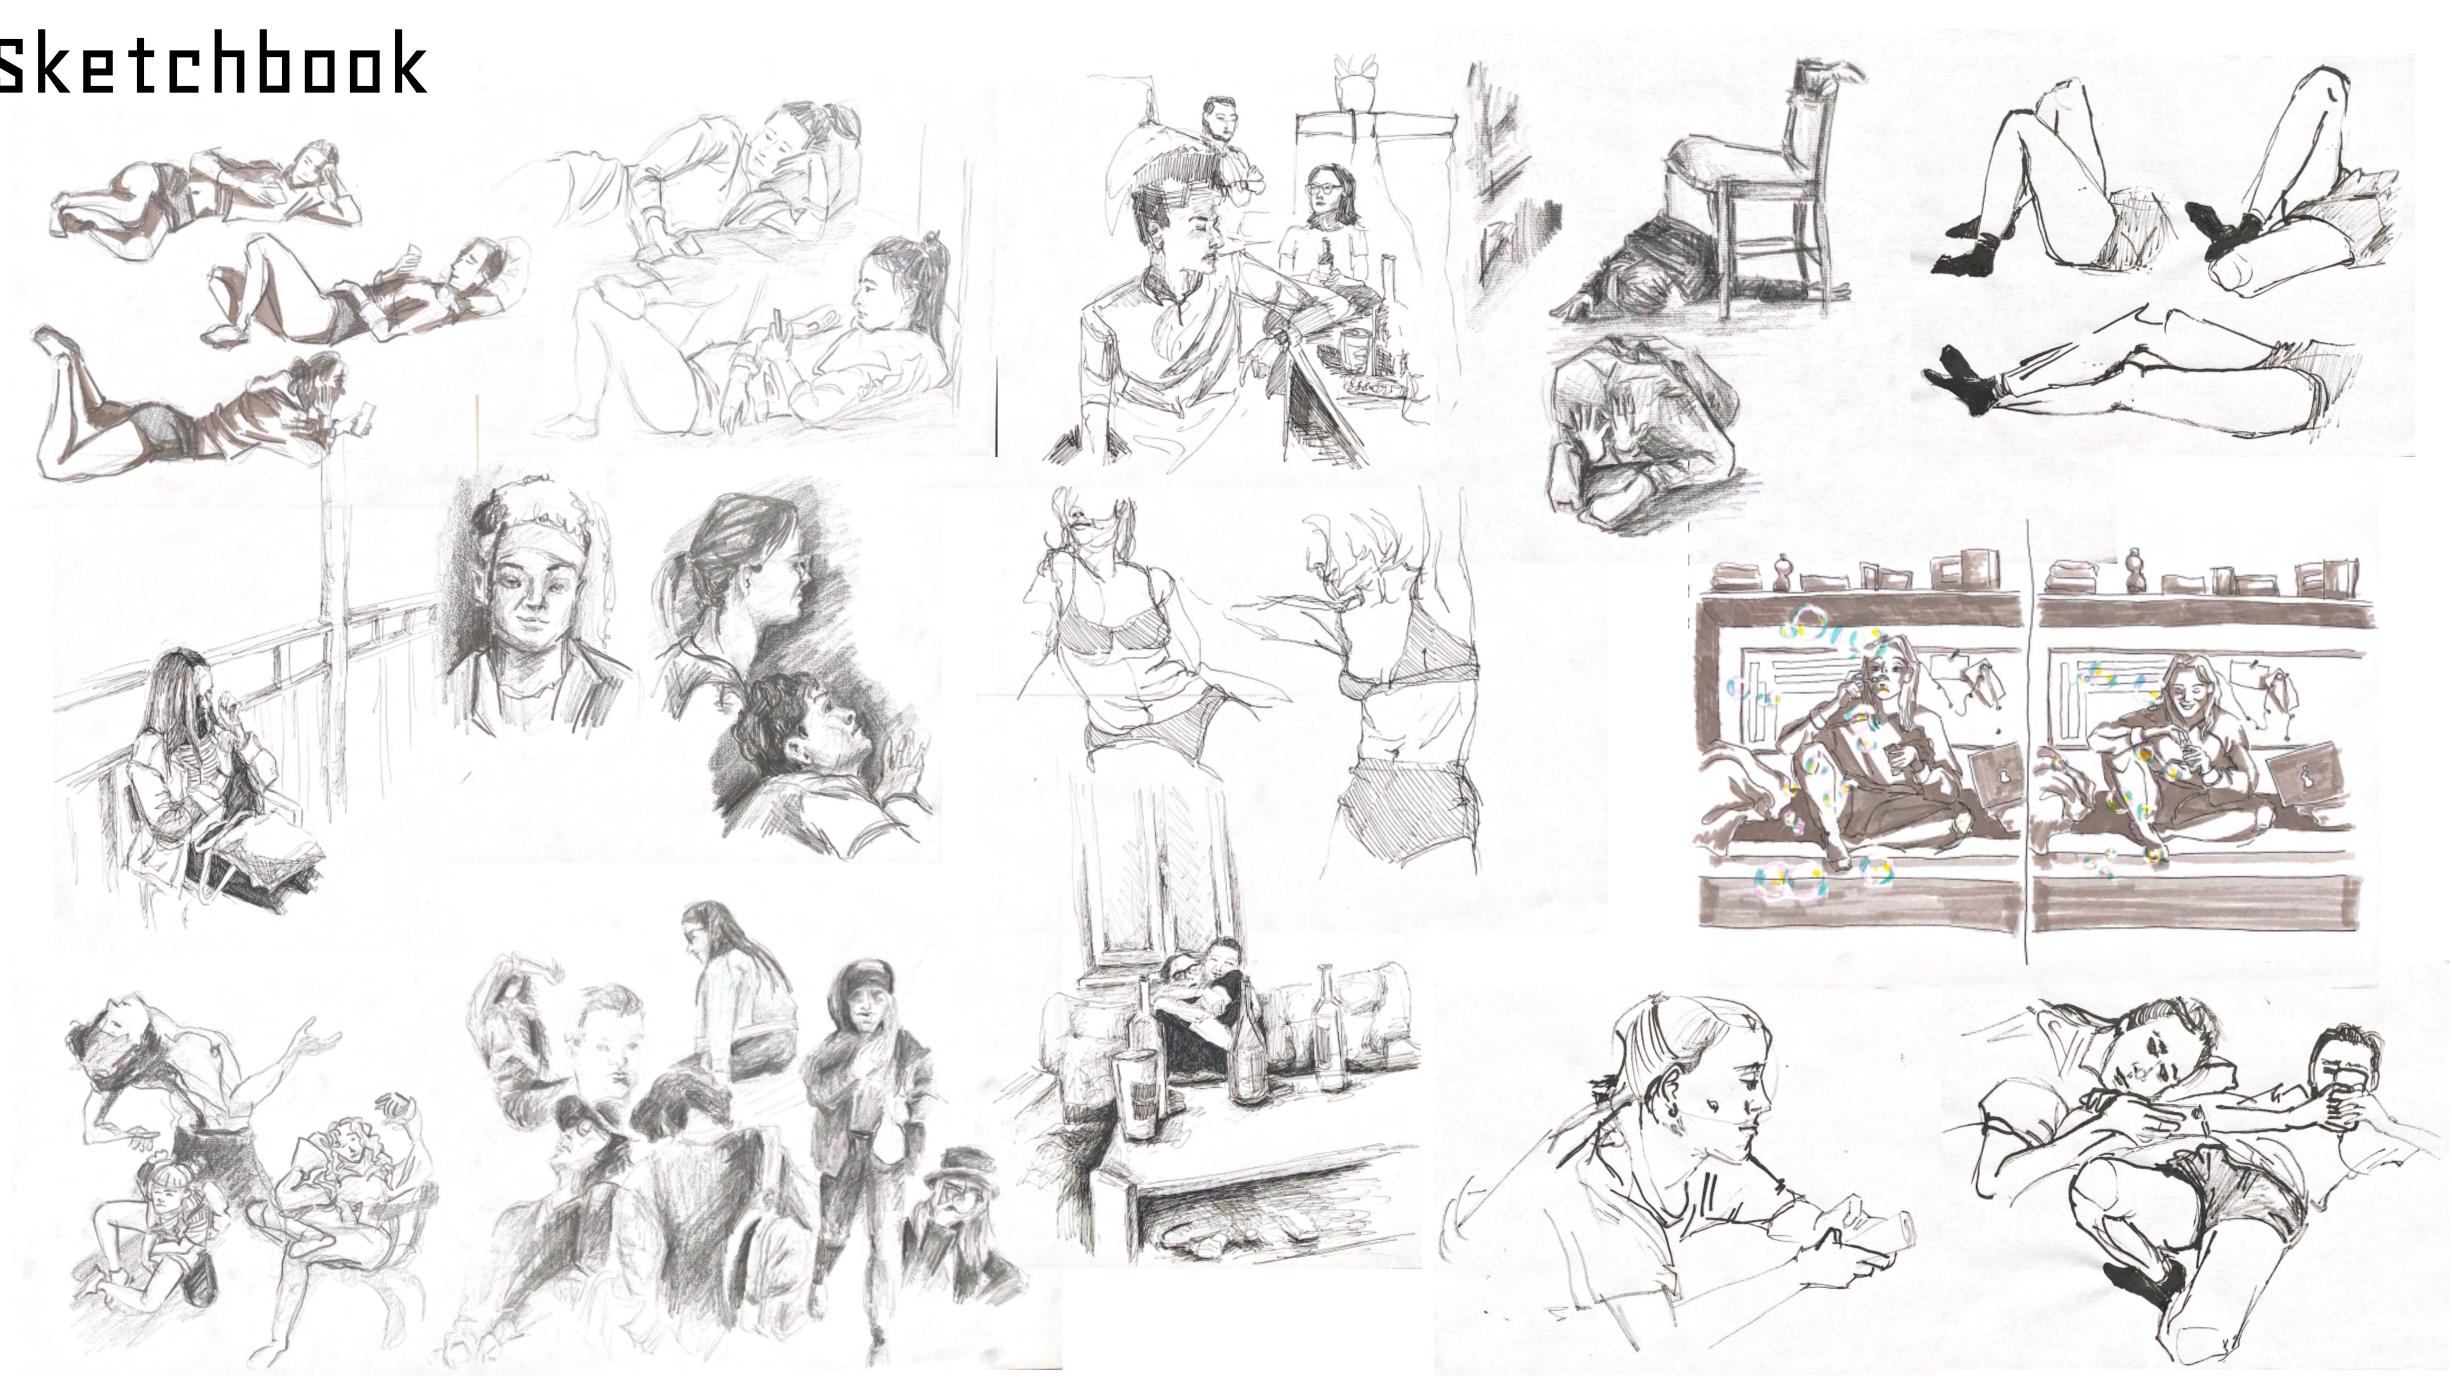

u nízká, pozor na hlavu a chovejte se slušně, pěkně. Futra jsou nízká, pozor na hlavu a chovejte se slušně, pěkně.

HEX 000000 RGB 0/0/0 MYK 0/0/0/100



HEX 9870AE CMYK 48/62/0/0

CMYK 0/95/91/0

ğ

Ť

Ť

T

**COSip**café 0 cosip

1.4 povolené varianty použití loga + ochranná zóna

V ojedinělých případech (když by pozadí, na které je logo vloženo, jakkoliv narušovalo jakýkoliv jeho prvek např. podobnými barvami obsažených v logu) se dá použít celočerná varianta loga. V případě černého pozadí se potom text smí použít v bílé variantě.



Logo není povoleno deformovat, přebarvovat jinak než je výše uvedené a odebírat/měnit jakýkoliv jeho prvek. Při použití je také třeba dodržovat jeho ochrannou zónu.

2.1 interiér

2.2 nábytek 2.3 vybavení





# Stuff I do for myself/school

## Sketchbook







# Learning digital















### Шhat I make work for work



# Work for theater organization





abeceda

### ABCDEFGH *i* JKLMNOP QRSTUVWX YZ *家*更 従





| è