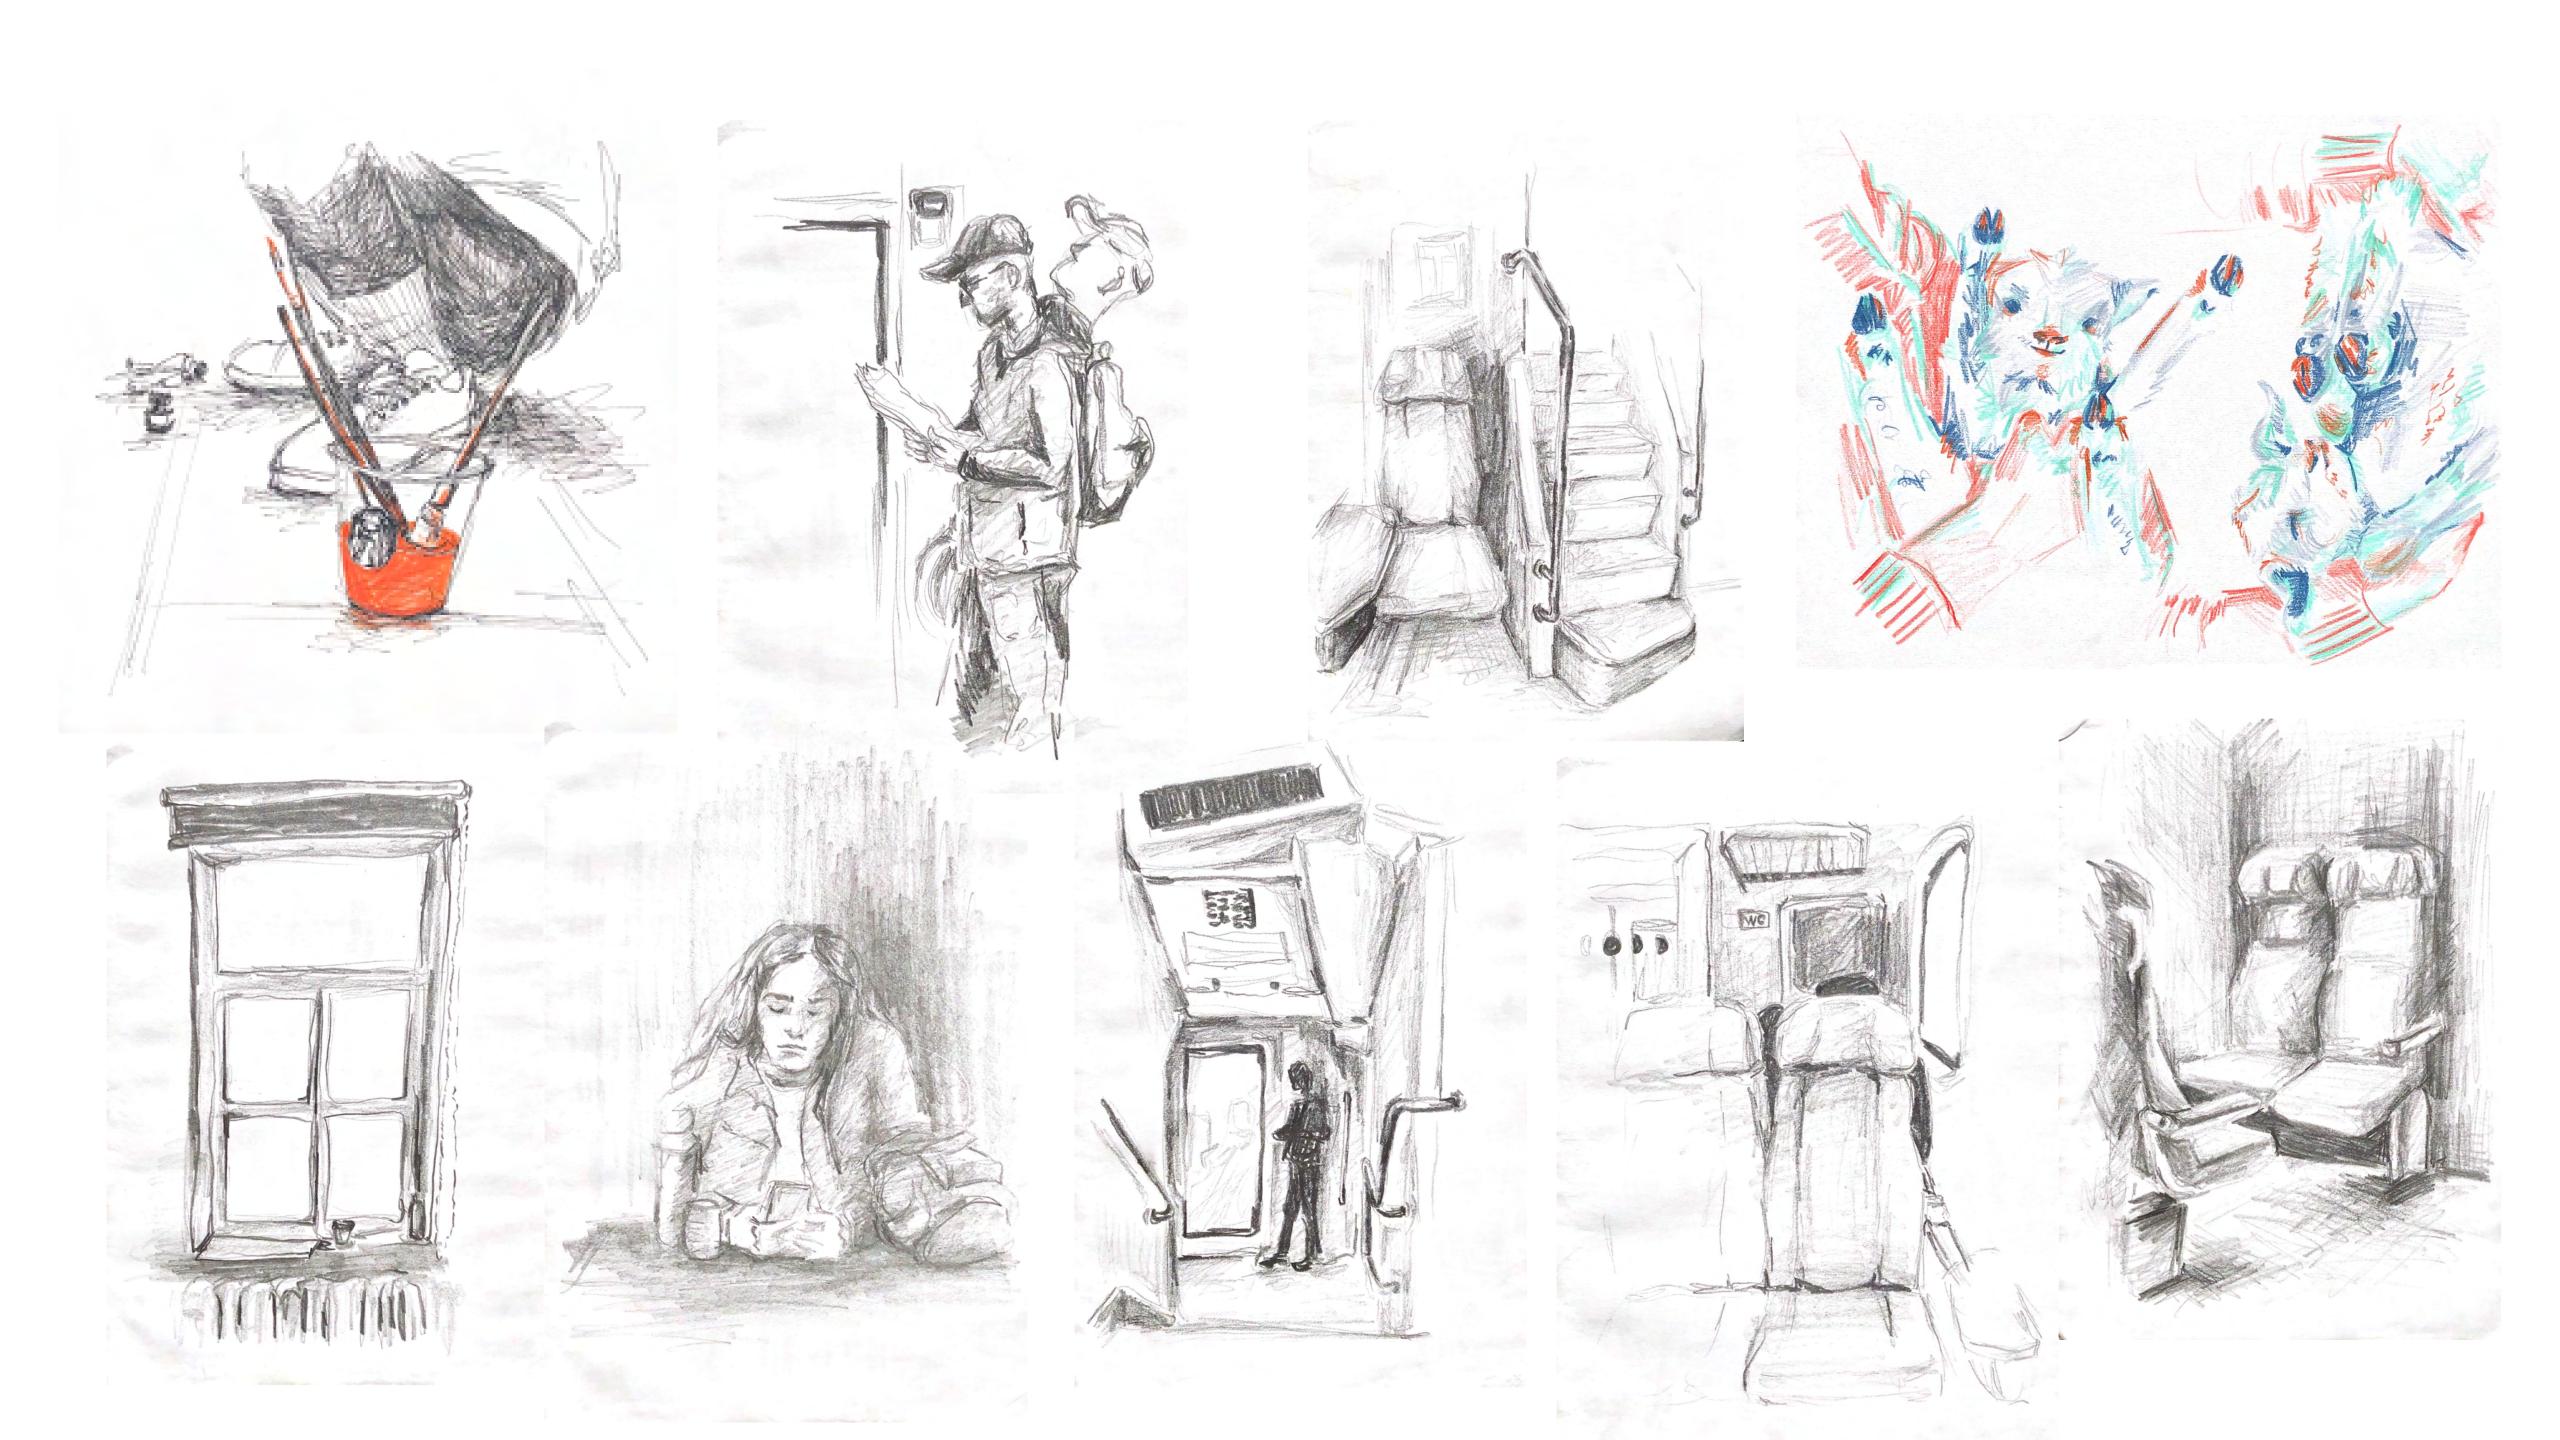

zká, pozor na hlavu a chovejte se slušně, pěkně. Futra jsou nízká, pozor na hlavu a chovejte se slušně, pěkně.

HEX 000000 RGB 0/0/0 MYK 0/0/0/100



HEX 9870AE CMYK 48/62/0/0

CMYK 0/95/91/0

ğ

Ť

Ť

T

**COSip**café 0 cosip

1.4 povolené varianty použití loga + ochranná zóna

V ojedinělých případech (když by pozadí, na které je logo vloženo, jakkoliv narušovalo jakýkoliv jeho prvek např. podobnými barvami obsažených v logu) se dá použít celočerná varianta loga. V případě černého pozadí se potom text smí použít v bílé variantě.



Logo není povoleno deformovat, přebarvovat jinak než je výše uvedené a odebírat/měnit jakýkoliv jeho prvek. Při použití je také třeba dodržovat jeho ochrannou zónu.

2.1 interiér

2.2 nábytek 2.3 vybavení





# Stuff I do for myself/school

## Sketchbook







# Learning digital















### Шhat I make work for work



# Work for theater organization





abeceda

### ABCDEFGH *i* JKLMNOP QRSTUVWX YZ *家*更 従





| è